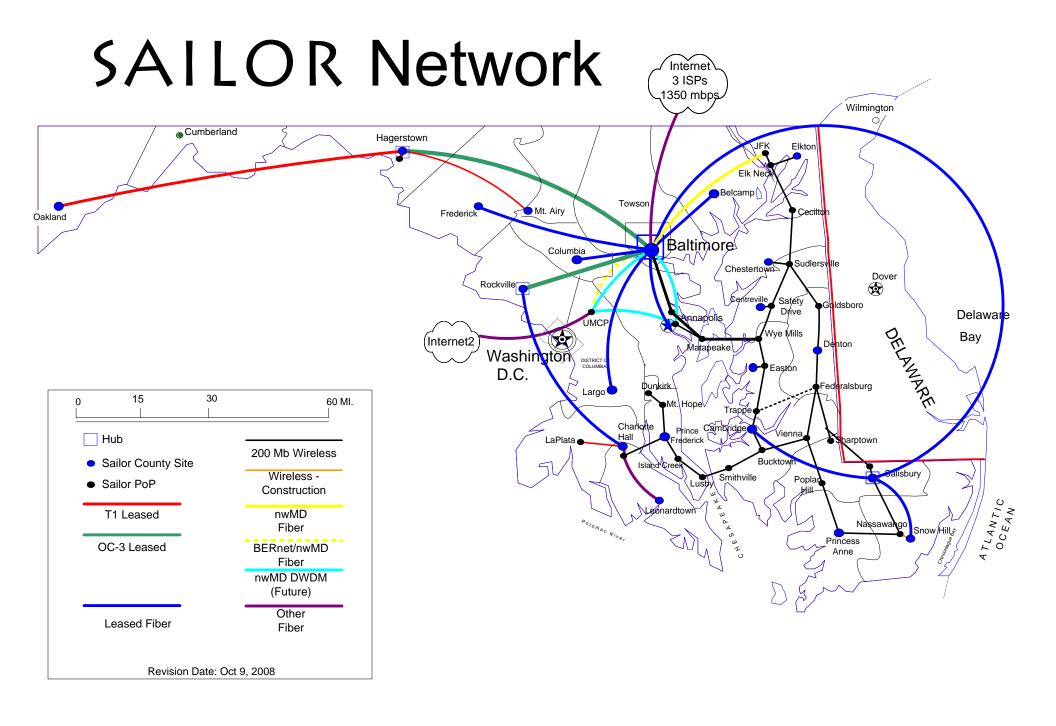

- ✓ Evaluated backbone network intrusion protection systems (IDS).
- ✓ Installed SolarWinds network monitoring and capacity planning software.
- ✓ Continued evaluating wave division multiplexing (WDM) technologies which allow multiple physical networks to occupy a single fiber path.
- ✓ Installed an alternate wireless path to the World Trade Center (WTC) in Baltimore, in support of the Eastern Shore and Central Maryland portions of the Sailor Network, in conjunction with the State Highway Administration (SHA) and the Maryland Institute for Emergency Medical Services Systems (MIEMSS). SOC is constructing an alternate Baltimore Point of Presence (PoP) at WTC to insure continuation of network services in the event of an outage at the main site at SLRC.
- ✓ More than doubled speed of Internet access provided by Cogent at less than ½ the cost previously paid. Previous speed 155 Mbps. New speed 400 Mbps.
- ✓ Deployed 200 mbps wireless from Calvert County (Barstow) to St. Mary's County (Mechanicsville). Completed installation quality control system. Installed fiber optics, using St. Mary's County fiber, to connect the Mechanicsville wireless PoP to the St. Mary's data center in Leonardtown. St. Mary's County Library connects to the data center via county fiber. Began reviewing proposals for optics to light fiber from the data center to the Sailor PoP at SMRLA at Charlotte Hall.
- ✓ Continued discussing a fiber installation project with Worcester County Government with the objective of connecting the future Sailor wireless PoP in Snow Hill to the Sailor PoP at Worcester County Library.
- ✓ Convened a meeting of the Maryland Public Electronic Resource Librarians group (MPERL) with vendor demonstrations in April. Renewed the subscriptions to the Sailor collection of online databases provided by EBSCO, ProQuest and World Book.